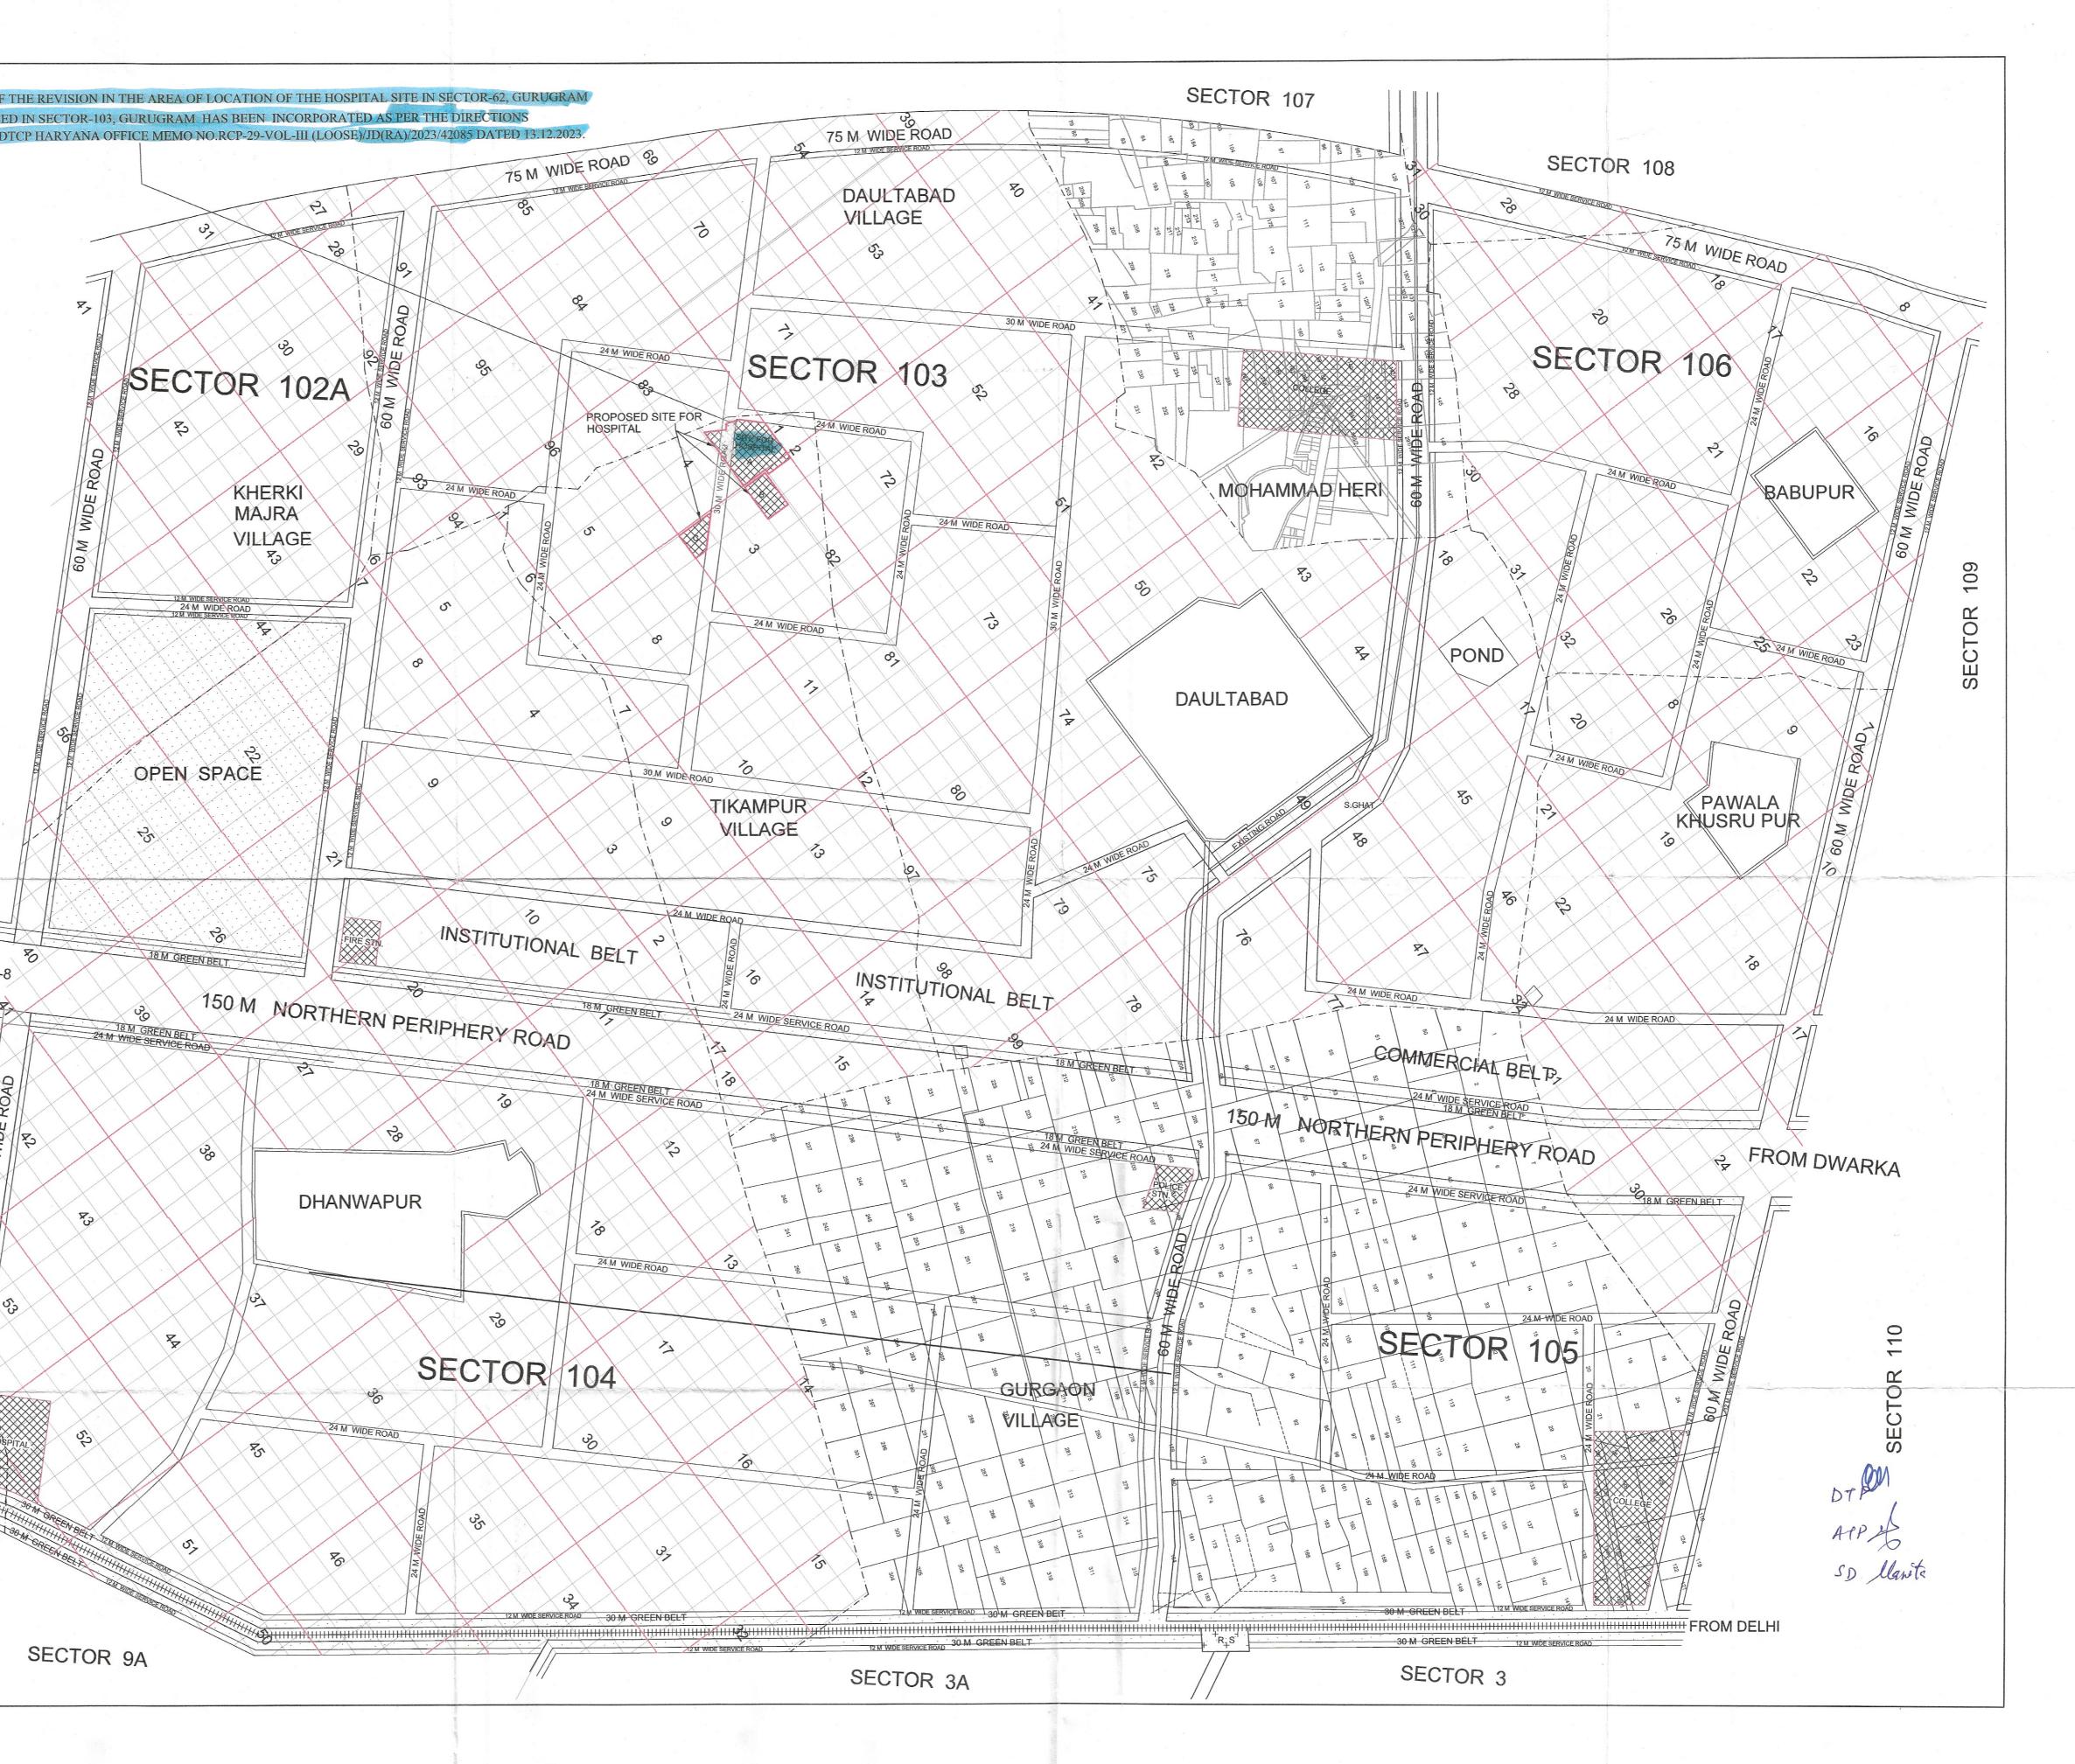

#### PUBLIC NOTICE

The Govt. has accorded the in-principle approval regarding the revision in the sectoral plan of Sector 62 & 103, Gurugram Manesar Urban Complex. This amendment has been made in reference to the TOD policy dated 11.04.2017 wherein 4.25625 acres of land falling under Hospital site of Sector 62 Gurugram in the earlier approved Sectoral plan shall now be considered to be under TOD and in lieu of same, 5.86 acres of area has been earmarked as Hospital site in Sector 103, Gurugram. A scanned copy of earlier approved sectoral plan as well as proposed revised sectoral plan has been hosted on the departmental website i.e. <u>www.tcpharyana.gov.in</u>.

In view of above, any person having any objection to the proposed revision of sectoral plan may file his objection in writing in the office of STP Gurugram situated at HSVP Complex Sector 14 Gurugram within a period of 30 days from this notice. The objections received after given period will not be entertained. The objections received if any, shall be examined on merits by the office of STP Gurugram and comments on the same shall be forwarded to this office within 15 days time (after the end of 30 days period for filing objections) for final decision on the matter.

## REVISED TENTATIVE SECTORAL PLAN SECTOR 102A, 103, 104, 105 & 106

### DETAIL OF AREA

|                    |                         |                              |                                                                                        |                     | (AREA IN ACRES)                                        |
|--------------------|-------------------------|------------------------------|----------------------------------------------------------------------------------------|---------------------|--------------------------------------------------------|
| SECTOR NO.         | TOTAL AREA OF<br>SECTOR | AREA UNDER<br>COMMERCIAL USE | VILLAGE ABADI/OTHER<br>NON - PLANNED AREA                                              | NET PLANNED<br>AREA | INFRASTRUCTURE<br>PROVIDED                             |
| 102A (RESIDENTIAL) | 231.5                   | NIL                          | GREEN BELT = 112.24                                                                    | 119.26              | NIL                                                    |
| 103 (RESIDENTIAL)  | 1013.0                  | 112.0 (INST.)                | VILLAGE ABADI = 50.0<br>DAULTABAD<br>GREEN BELT = 14.25                                | 836.75              | FIRE STATION = 2.0<br>COLLEGE =15.0<br>HOSPITAL = 5.86 |
| 104 (RESIDENTIAL)  | 756.75                  | NIL                          | VILLAGE ABADI = 39.95<br>DHANWAPUR<br>GREEN BELT =39.26                                | 677.54              | HOSPITAL = 8.0<br>POLICE STN. = 2.0                    |
| 105 (RESIDENTIAL)  | 274.58                  | NIL                          | GREEN BELT = 16.46                                                                     | 258.12              | COLLEGE=15.0                                           |
| 106 (RESIDENTIAL)  | 528.15                  | 76.55                        | PAWALA<br>KHUSARPUR=12.17<br>BABUPUR =10.50<br>MOHAMMAD HERI=3.70<br>GREEN BELT = 8.95 | 416.28              |                                                        |

NOTE ; 1. THE ALIGNMENT OF THE ROADS ARE FINALISED SUBJECT TO THEIR ACTUAL DEMARCATION AT SITE. NOTE ; 2. THIS DRAWING SUPERCEEDS EARLIER DRAWING NO. DTP(G) 1587 / 2007 DT.20.04.2007 APPROVED BY DTCP

HARYANA CHANDIGARH VIDE MEMO NO. 16519 DT. 25-6-2007

NOTE:- 1.THE REALIGNMENT OF SECTOR ROAD OF SECTOR 103-106 HAS BEEN APPROVED BY DGTCP HARYANA VIDI MEMO NO. RCP-29 Vol-XI / JD (BS) / 2012/ 10941-942 DT.22.06.2012 2. THIS DRAWING HAS BEEN APPROVED BY DGTCP VIDE THEIR OFFICE MEMO NO.RCP-29-VOL-XI/SD(BS)4386

DATED 25.06.2013 3. LAND MEASURING 5.86 ACRES BEARING KHASRA NO. 3//9/2/2 (2-13), 7-12), 3//1/1 (1-8), 4//5/2 (3-1) (0-15), 21MIN (6-7), 4//4/1MIN 46K-18M i.e. 5.8625 ACRES IN VILLAGE TIKAMPUR TEHSIL KADIPUR SECTOR-1 GURUGRAM IS EARMARKED FOR HOSPITAL SITE IN LIEU OF RELEASE OF LAND EARMARKED IN REVENUE ESTATE VILLAGE NANGLI UMARPUR TEHSIL BADSHAHPUR SECTOR-62, GURUGRAM.

(HITESH SHARMA) (AMIT KHATRI, IAS) (P.P. SINGH) STP (HQ) CTP (HR) DTCP (HR) (SANJAY NARANG) (R.S. BATTH) (RAM AVTAR BASSI) DTP (HQ) DTP (HQ) JD (HQ)

N METERS 60 30 0 60 120 180 240 300 METERS SCALE:- 1: 6000

DRAWING NO DTP(G) 2085 /2012 DATED 09.07.2012 22.08.2023

DRAWN BY CHECKED BY (F.I.) Sd/-Sd/-(VIRENDER SHARMA) (SURESH KUMAR) ASSTT. DRAFTSMAN SENIOR DRAFTSMAN

Sd/-(JAI PARKASH) (VIJENDER SINGH) ASSTT. TOWN PLANNER DISTT. TOWN PLANNER

Sd/-(P.P. SINGH) DISTT. TOWN PLANNER (H Q)

Sd/-(J.S. REDHU) CHIEF TOWN PLANNER HARYANA

DEPARTMENT OF TOWN AND COUNTRY PLANNING, HARYANA

Sd/-

GURGAON

Sd/-(T.C. GUPTA) DIRECTOR, T & C. PLNG. HARYANA

Sd/-

PLANNING ASSTT.

Sd/-

(R.K. SINGH)

SENIOR TOWN PLANNER GURGAON

(HOSHIAR SINGH)

SECTOR 9A

55

R'S