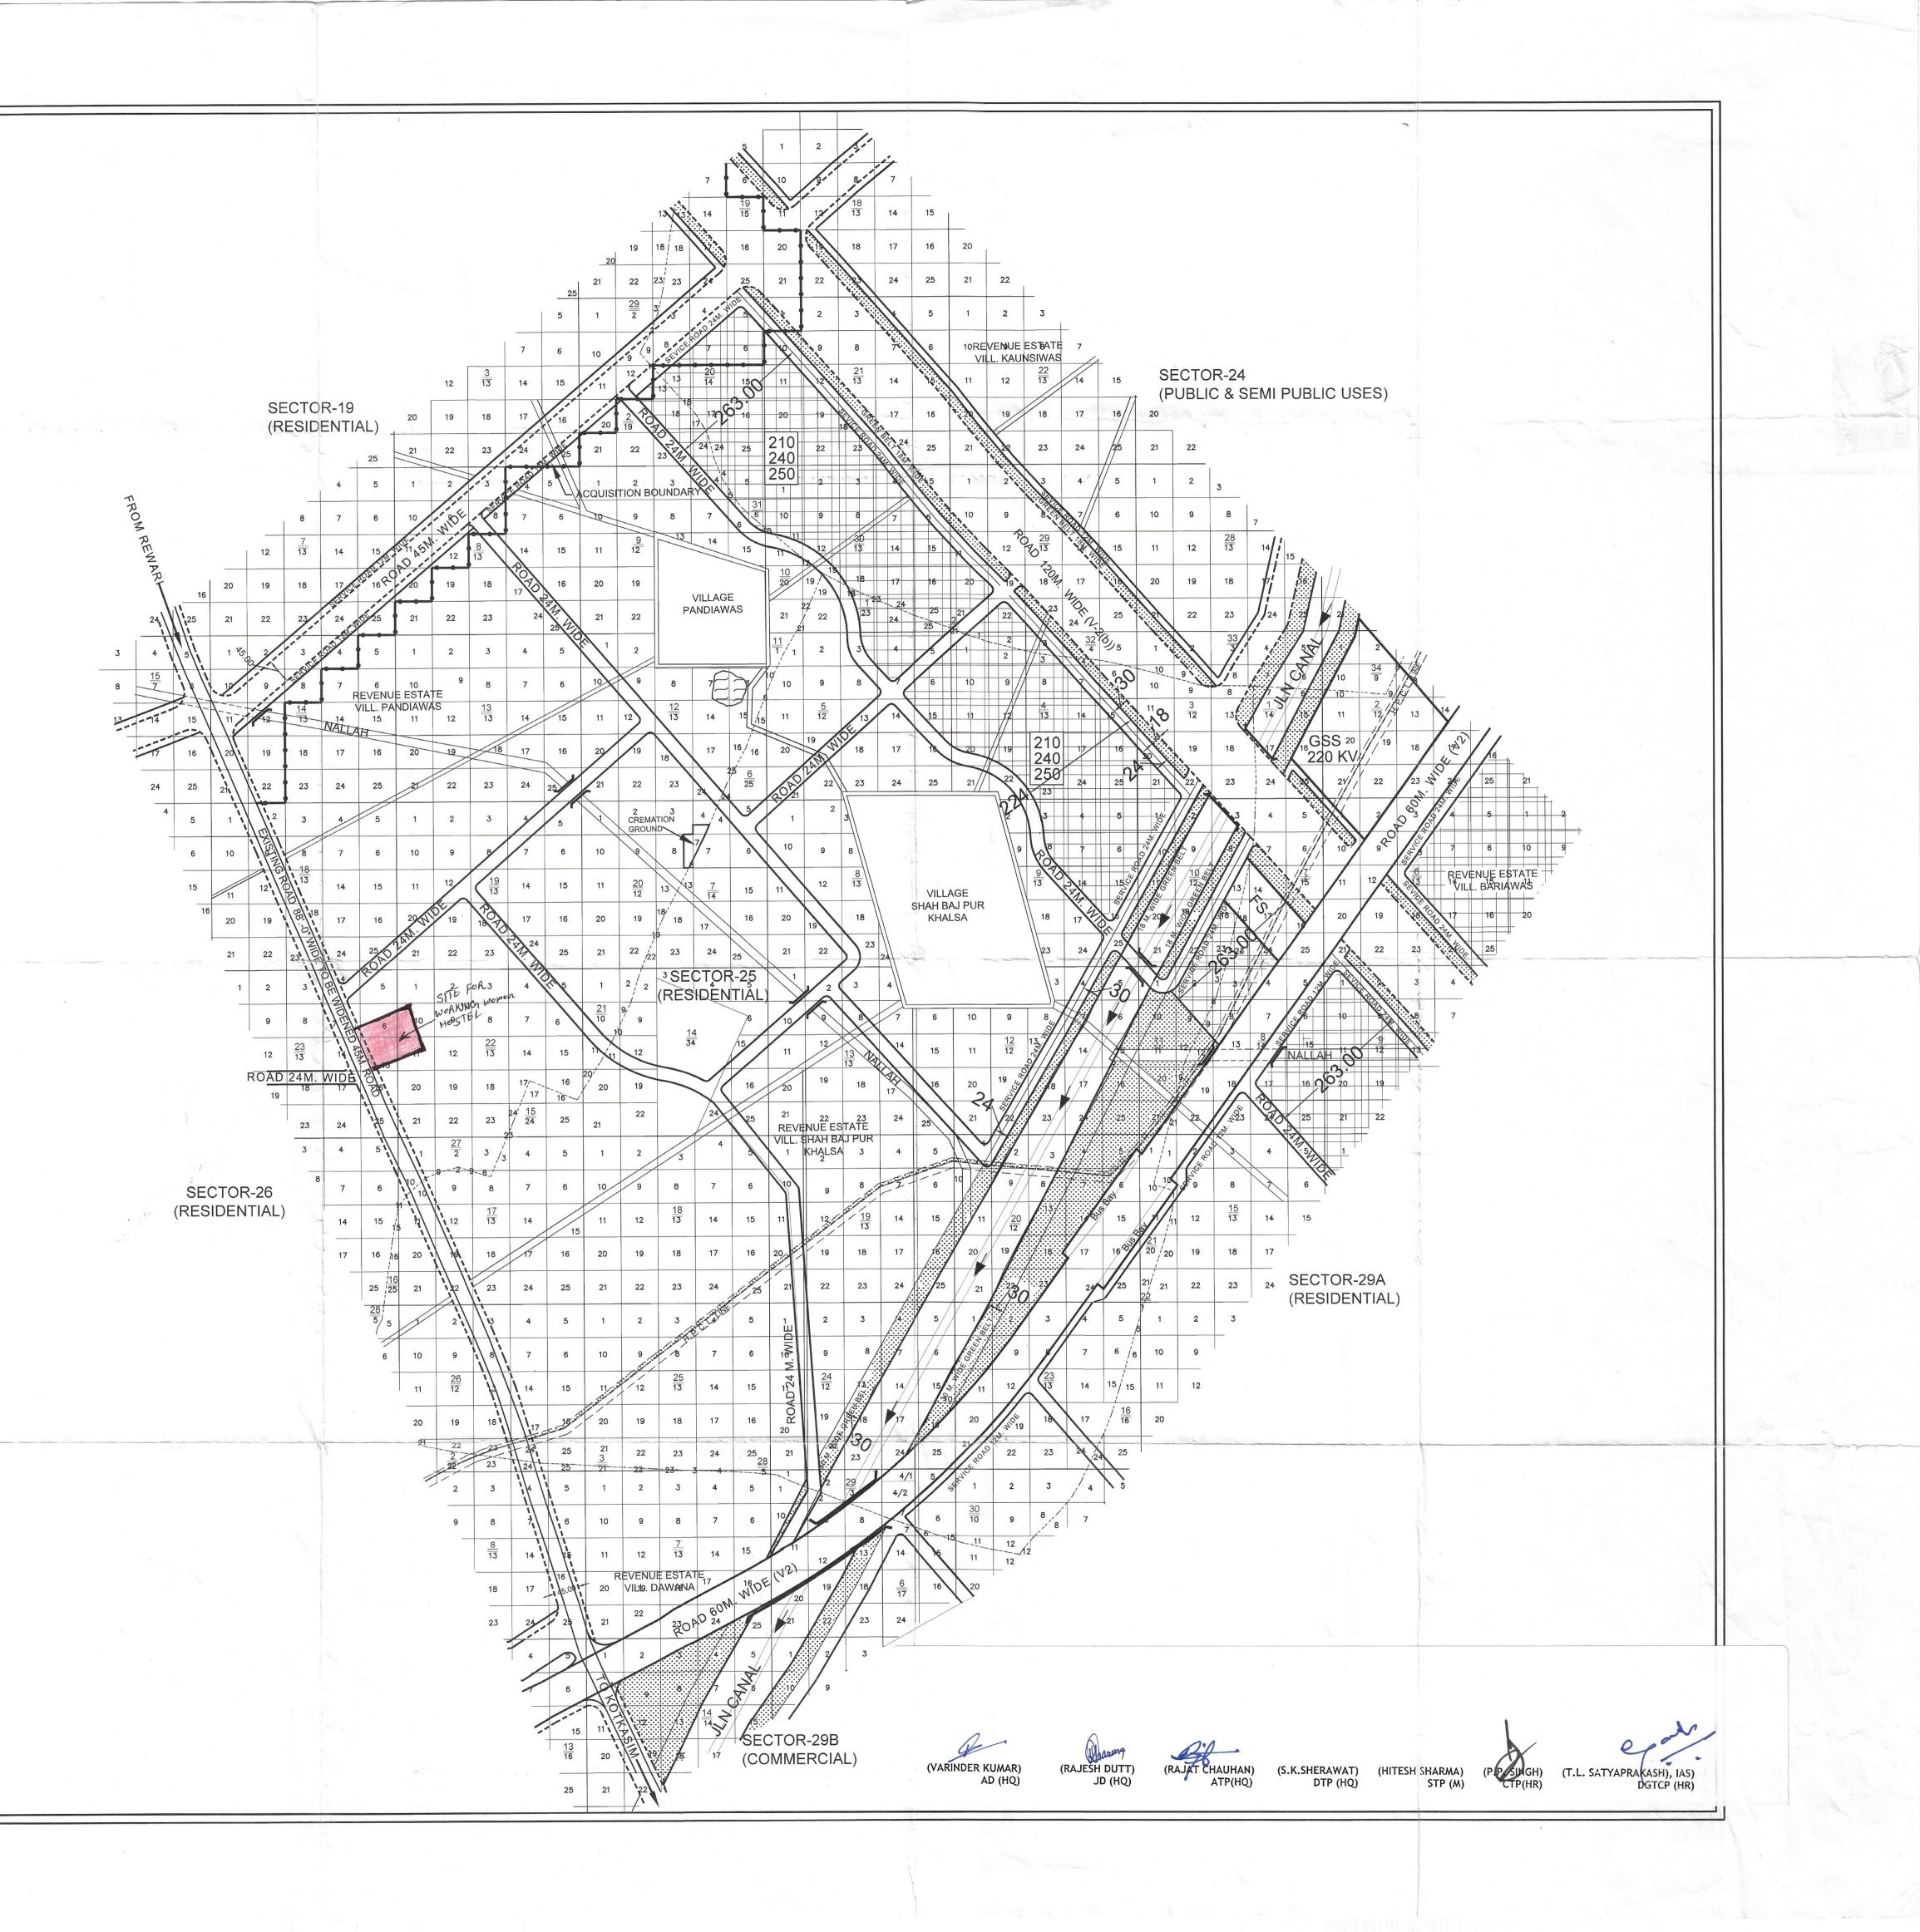

## **Public Notice**

The Shizra-cum-Sectoral Plan of Sector-25 (Residential and Commercial), Rewari was approved on 29.01.2008 as per Final Development Plan – 2031AD Rewari bearing Drawing no.DTP(RE)/465/2007 dated 26.02.2007.

2. The office received a representation on 24.07.2023 mentioning that the 24mtr wide road from point A to point B is not constructed at site and no bridge is constructed on the canal. However, the road between point A to point C is existing with 3 karam wide revenue rasta and bridge is also constructed on canal and ultimately connecting to the service road along canal. The representation was examined in the light of field reports received from DTP, Rewari /STP, Gurugram in which DTP, Rewari find the suggested 24 mtr wide road feasible at site except some minor construction near village abadi of Shabajpur Khalsa.

3. The Government has accorded in-principle approval to amend the Sajracum- Sectoral Plan of Sector-25 (Residential and Commercial), Rewari as per Final Development Plan – 2031AD Rewari. A copy of earlier approved sectoral plan as well as proposed revised Sajra- cum- Sectoral Plan has been hosted on the Departmental website namely <u>www.tcpharyana.gov.in</u>.

## E W A R R

REVISED SAZRA CUM SECTORAL PLAN OF SECTOR - 25 (RESIDENTIAL CUM COMMERCIAL) AS PER FINAL DEVELOPMENT PLAN 2031 AD

DETAIL OF AREA

| SECTOR<br>NO      | TOTAL AREA<br>OF SECTOR<br>EXCLUDING<br>SECTOR ROAD | NON PLANNED<br>AREA               |                                         | NET PLANNED<br>AREA | INFRASTRUCTURE<br>PROVIDED              |
|-------------------|-----------------------------------------------------|-----------------------------------|-----------------------------------------|---------------------|-----------------------------------------|
| 25<br>RESIDENTIAL | 534.20                                              | ABADI<br>GREEN<br>CANAL<br>NALLAH | = 38.00<br>= 29.90<br>= 26.25<br>= 6.45 | 433.60              |                                         |
| COMMERIAL         | 107.40                                              | GREEN<br>CANAL                    | = 14.80<br>= 5.60                       | 87.00               | FIRE STATION -1 No.<br>Area = 3.0 Acres |

## NOTE:-

THIS DRAWING SUPERCEEDS EARLIER APPROVED DRAWING NO. D.T.P (RE) 465/2007/ DATED 26-02-2007 AS PER DRAFT DEVELOPMENT 2021 AD

THE PROVISION OF TOWN LEVEL FACILITIES WILL BE MADE IN THE TOWN AS PER ORDERED ISSUED VIDE MEMO NO. MISC -1A/SD(BS)/ 2018/ 29016-2018 DATED 09.10.2018. THE LOCATION OF SUCH SITES SHALL BE CONSIDERED EITHER WHEN ANY INDIVIDUAL SEEKS CLU PERMISSION FOR SUCH FACILITIES OR AT THE TIME IF FINALIZING OF LAYOUT PLAN FOR SUCH SECTOR BY ANY PUBLIC AGENCY.

THE ALIGNMENT OF THE ROADS ARE SUBJECT TO THEIR ACTUAL DEMARCATION AT SITE.

SECTOR BOUNDARY SHOWN AS --------COMMERCIAL CONFIRMED NATURAL CONSERVATION ZONE Ν 0 50 100 150 200 50 SCALE :- 1 : 5500 DRG. No. D.T.P. (RE) 654 / 2021 DATED 14.01.2021/ 16.05.2021/ 18.07.2023/21.07.2023/09.08.2023/25.08.2023 JE:- Stay DRAWN BY:- Dr AD CHECKED BY:-PLANNING ASST:-ASSTT TOWN PLANNER:-DISTT TOWN PLANNER