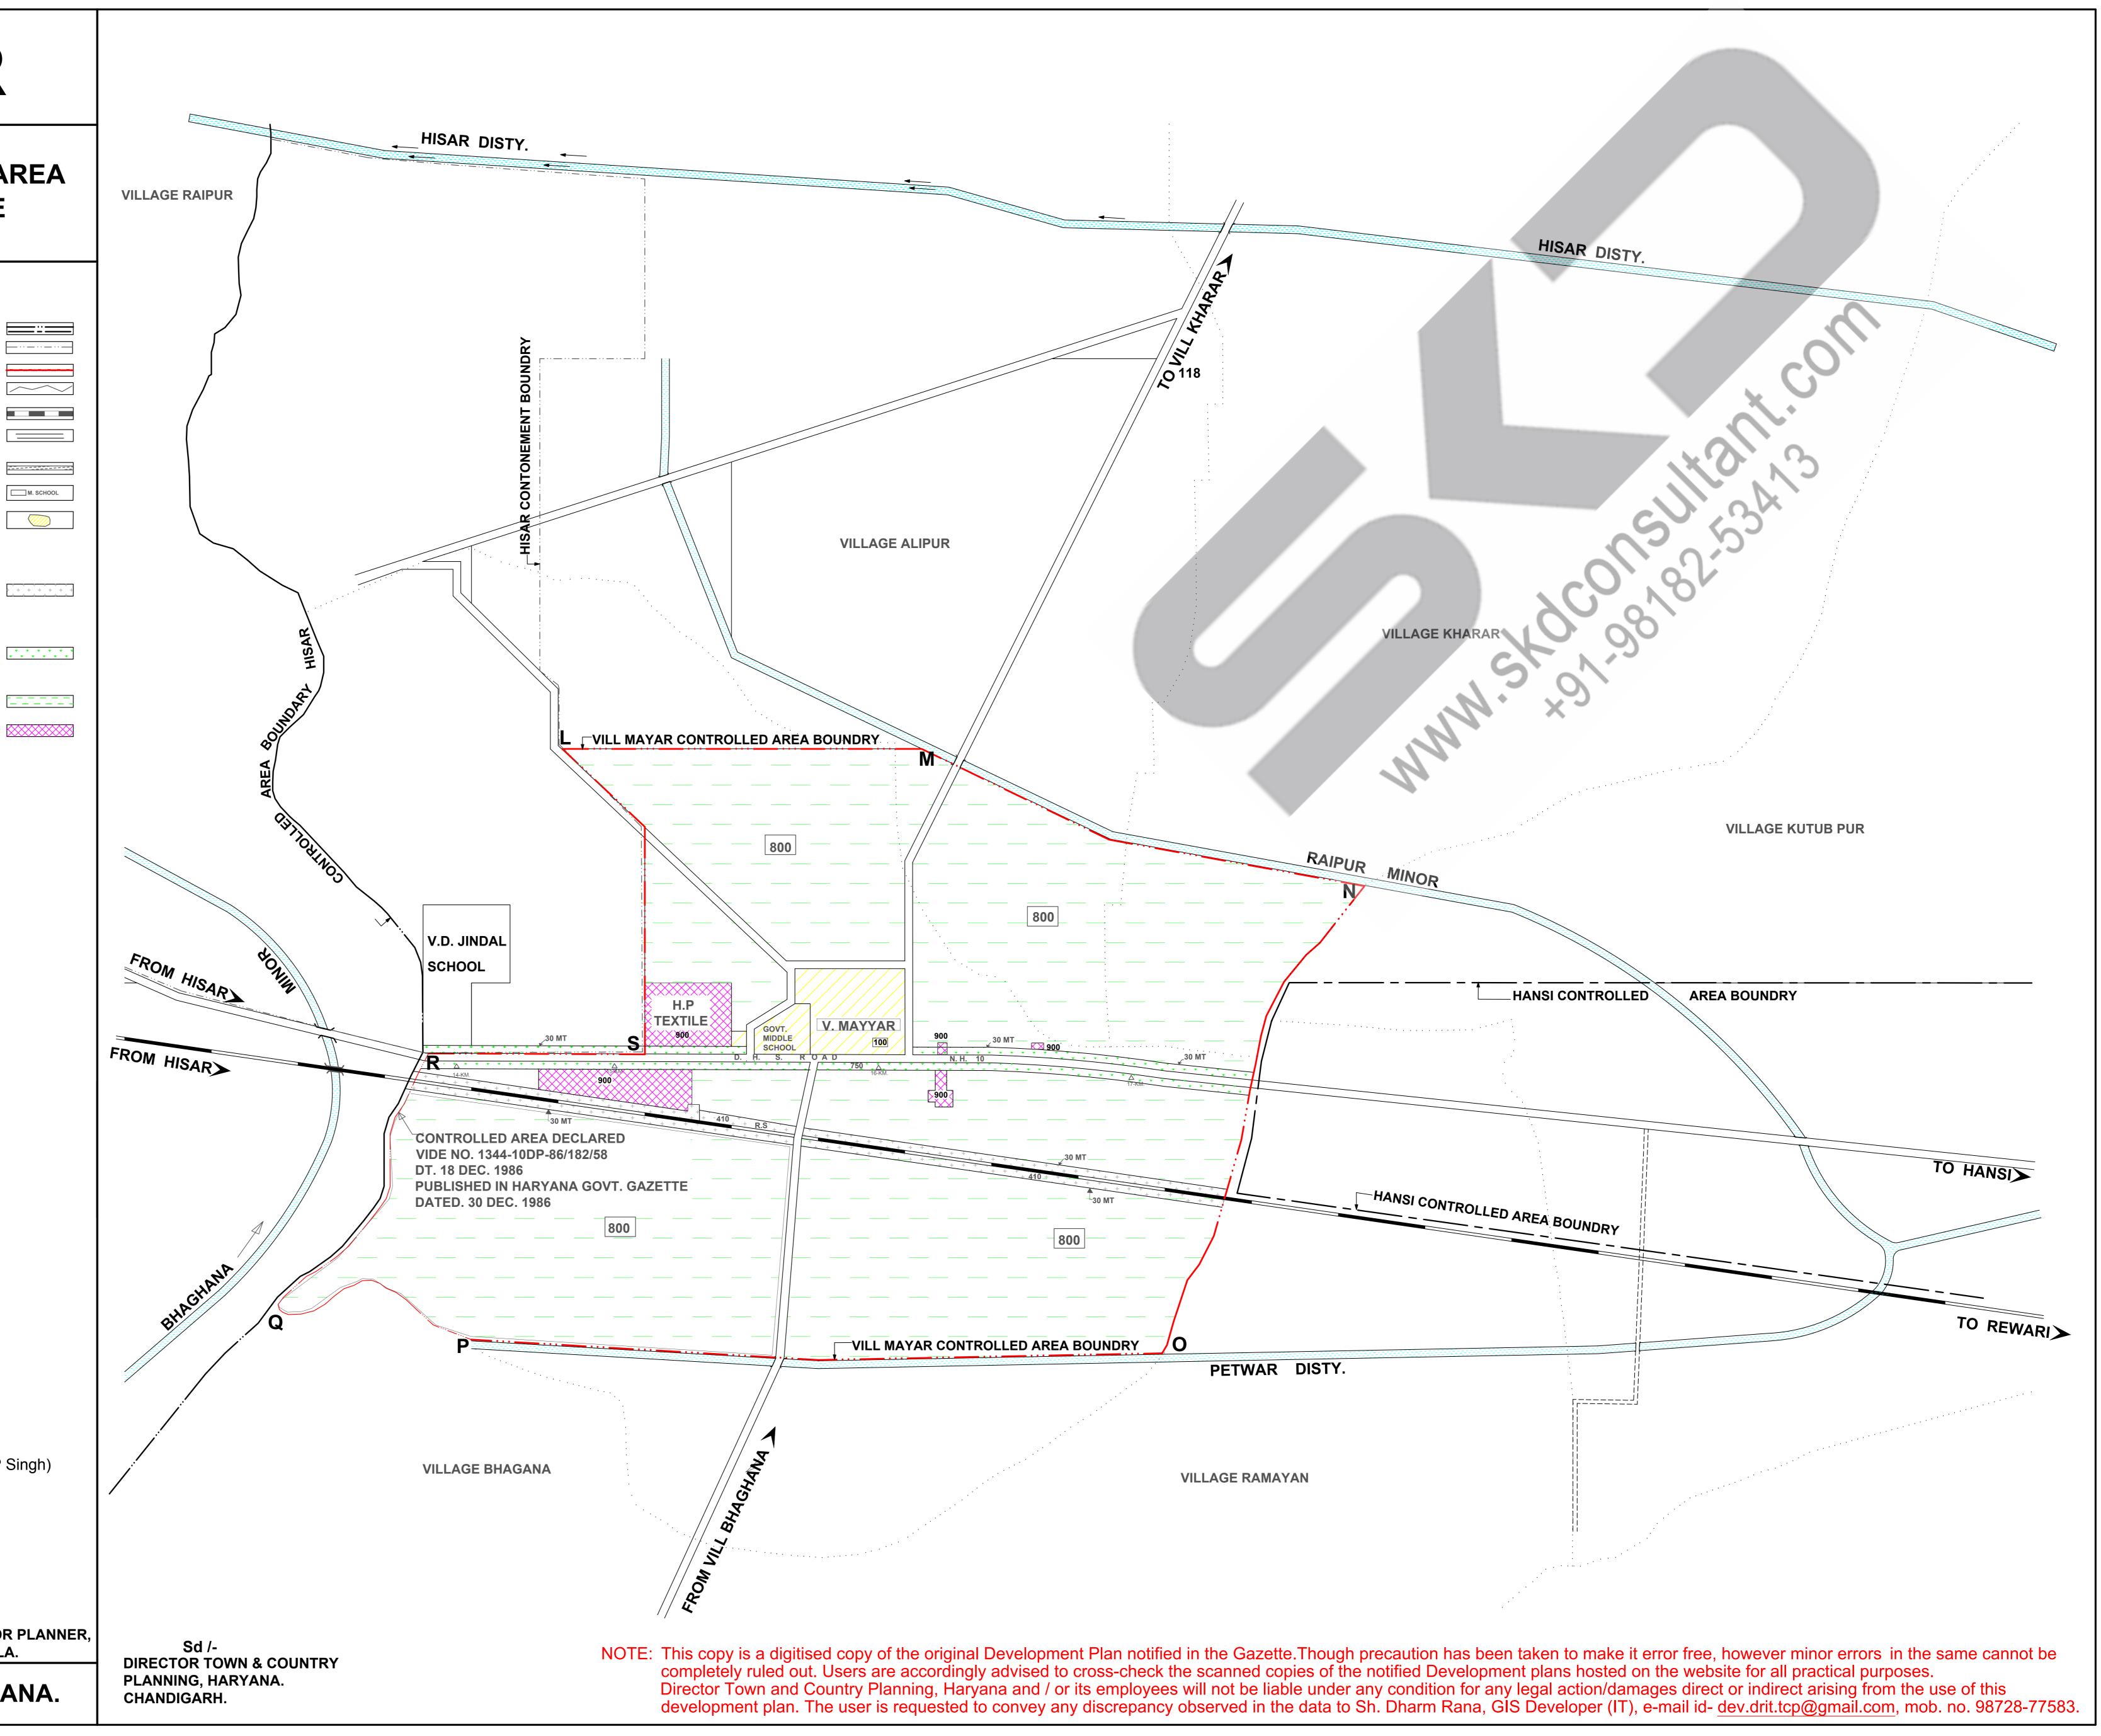

### **DEVELOPMENT PLAN FOR CONTROLLED AREA AROUND GOVT. MIDDLE SCHOOL VILLAGE** MAYYAR UP TO 2021 - AD.

#### LEGEND

- 1 HISAR & HANSI CONTROLLED AREA BOUNDARY.
- 2 CANTONMENT BOUNDARY AREA
- 3 MAYAR CONTROLLED AREA BOUNDRY
- 4 VILLAGE BOUNDARY
- 5 RAILWAY LINE (RAILWAY LINE)
- 6 EXISTING ROADS
- 7 CANAL / MINOR
- 8 SCHOOL
- 9 VILLAGE ABADI

| MAIN CODE<br>400 | SUBCODE | PROPOSED LAND USE<br>TRANSPORT & COMMUNICATION    |                            |
|------------------|---------|---------------------------------------------------|----------------------------|
|                  | 410     | <b>RAILWAY YARD, RAILWAY STATION &amp; SIDING</b> |                            |
| 700              |         | OPEN SPACES                                       | * * * * * *<br>* * * * * * |
|                  | 750     | FUEL FILLING STATION & BUS QUEUE SHELTERS         |                            |
| 800              |         | AGRICULTURE ZONE                                  |                            |
| 900              |         | NON CONFORMING USES                               |                            |
|                  |         |                                                   |                            |