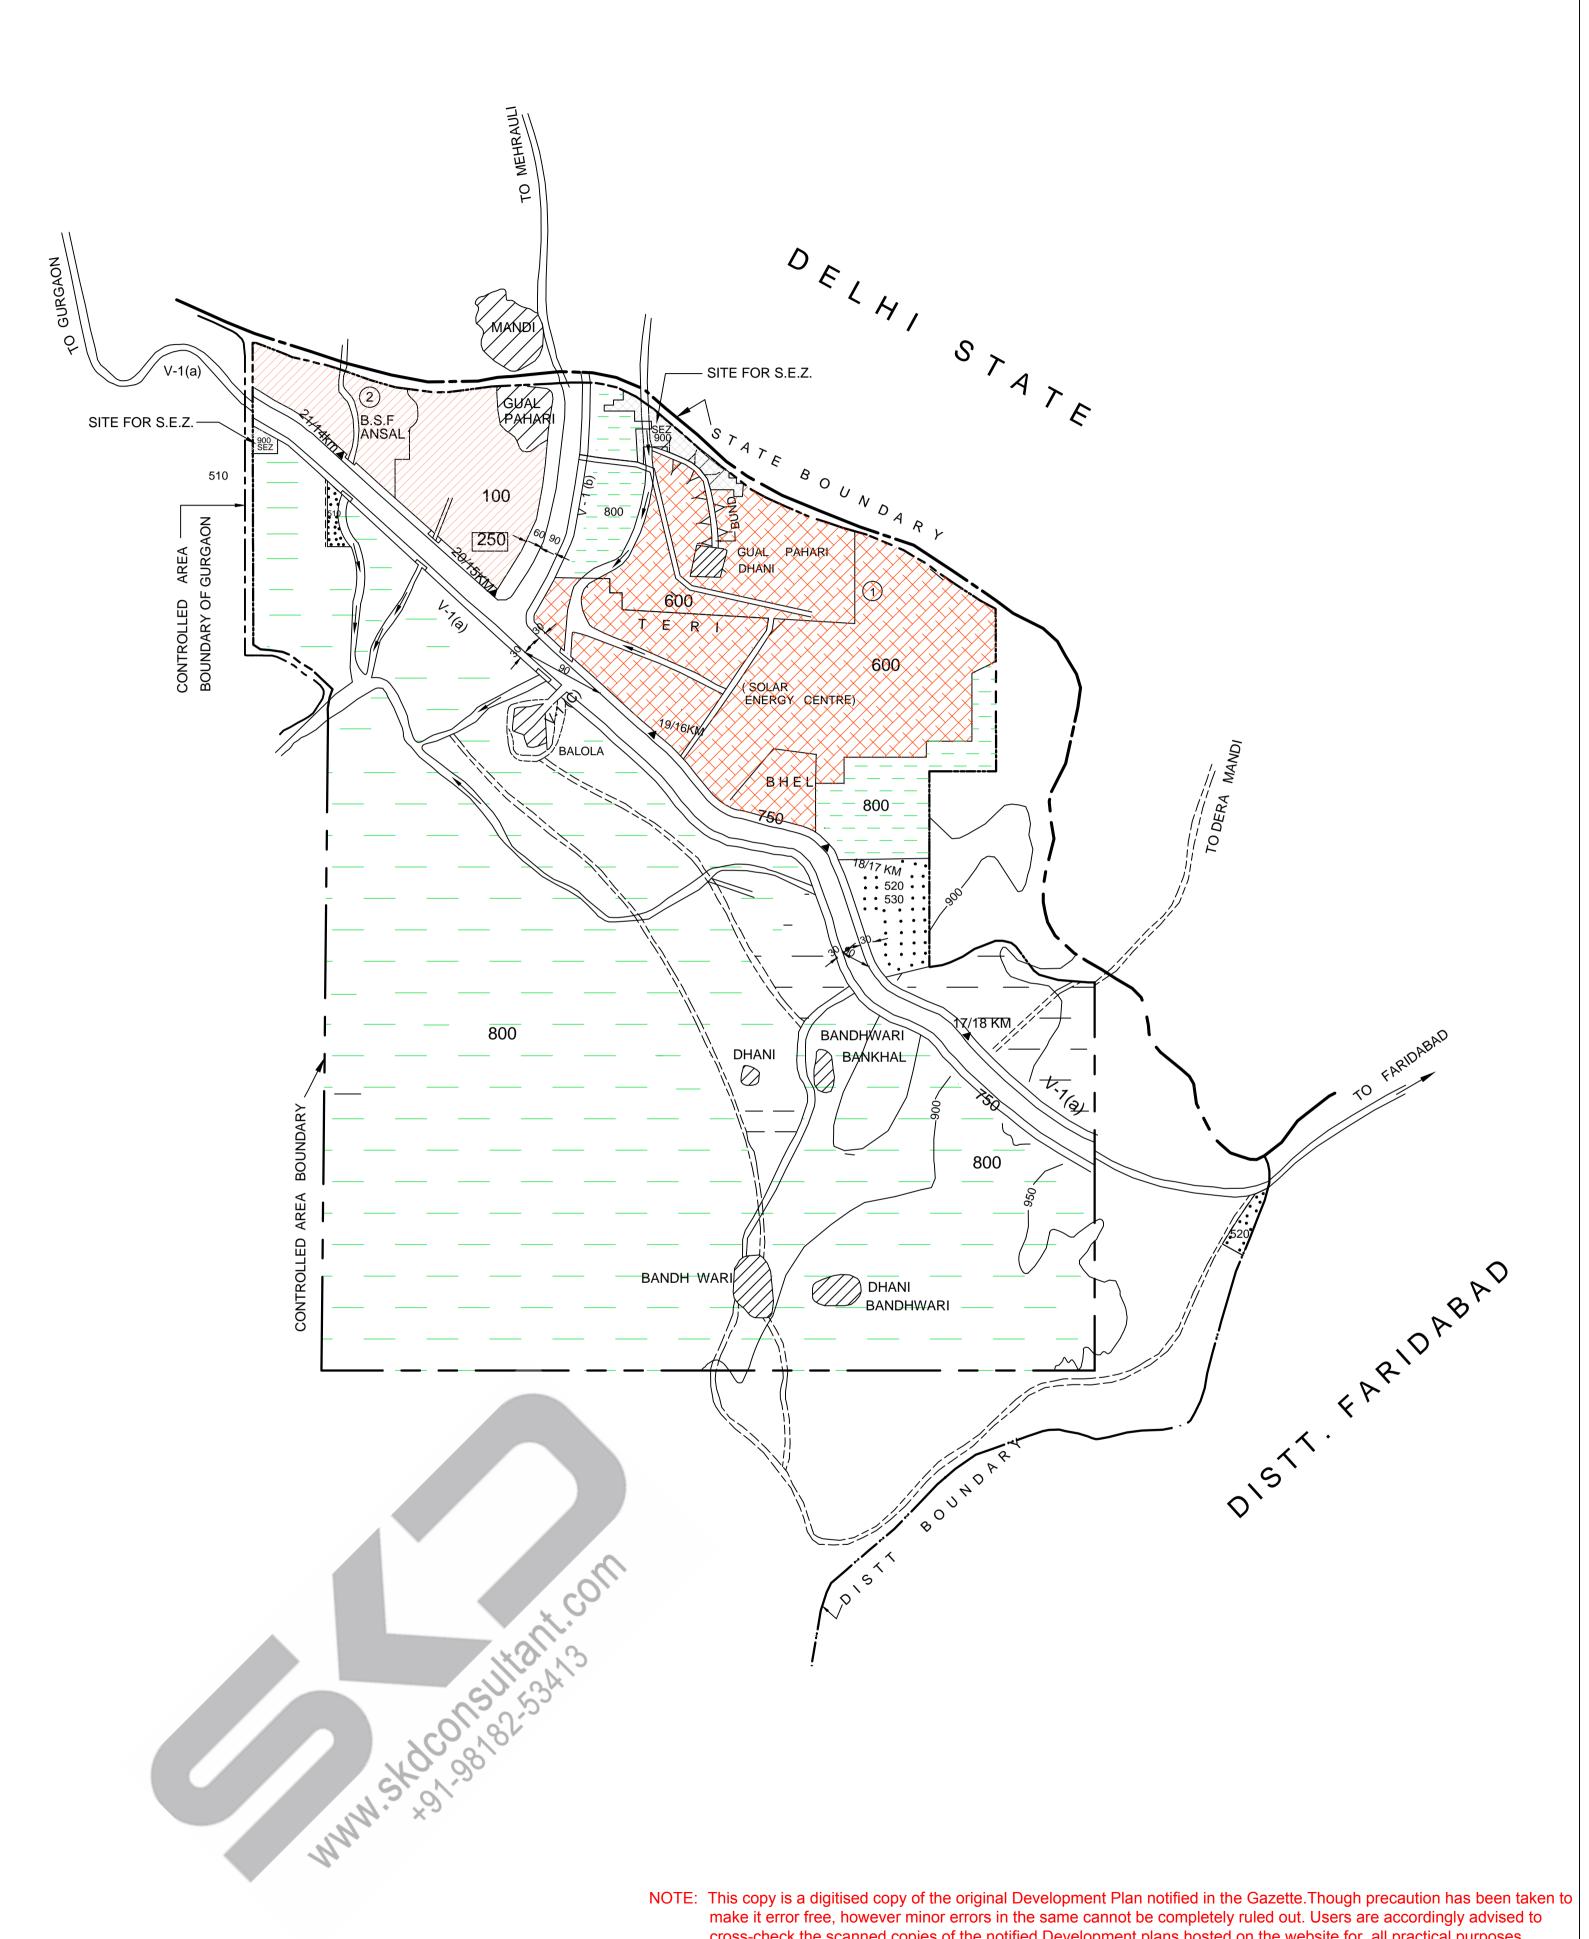

## GUALPAHARI

FINAL DEVELOPMENT PLAN FOR CONTROLLED AREAS AROUND P.S. VILL. GUAL PAHARI, P.S. VILL. BALOLA AND MIDDLE SCHOOL VILL. BANDHWARI TEH. & DISTT. GURGAON 2021 A.D.

U/S 5(7) OF ACT NO. 41 OF 1963

## LEGEND

STATE BOUNDARY

DISTRICT BOUNDARY

CONTROLLED BOUNDARY

## **EXISTING FEATURES**

VILLAGE ABADI

ROAD

**REVENUE RASTA** 

NALLAH/BUND

HILLS

. . . . . . .

100 RESIDENTIAL

500 PUBLIC UTILITIES

510 WATER WORKS

520 DISPOSAL WORKS530 ELECTRIC SUB STATION

600 PUBLIC & SEMI PUBLIC USES

700 OPEN SPACES

750 GREEN BELT

800 AGRICULTURAL LAND

(2)

SECTOR No.

DENSITY

LOCATION CODE.

250 600

900 SPECIAL ECONOMIC ZONE

( IN ORIGINAL DRG. ONLY)

DRG. NO D. T. P. (G) 1905 / 2009 DATED 11-12-2009

DRAWN BY