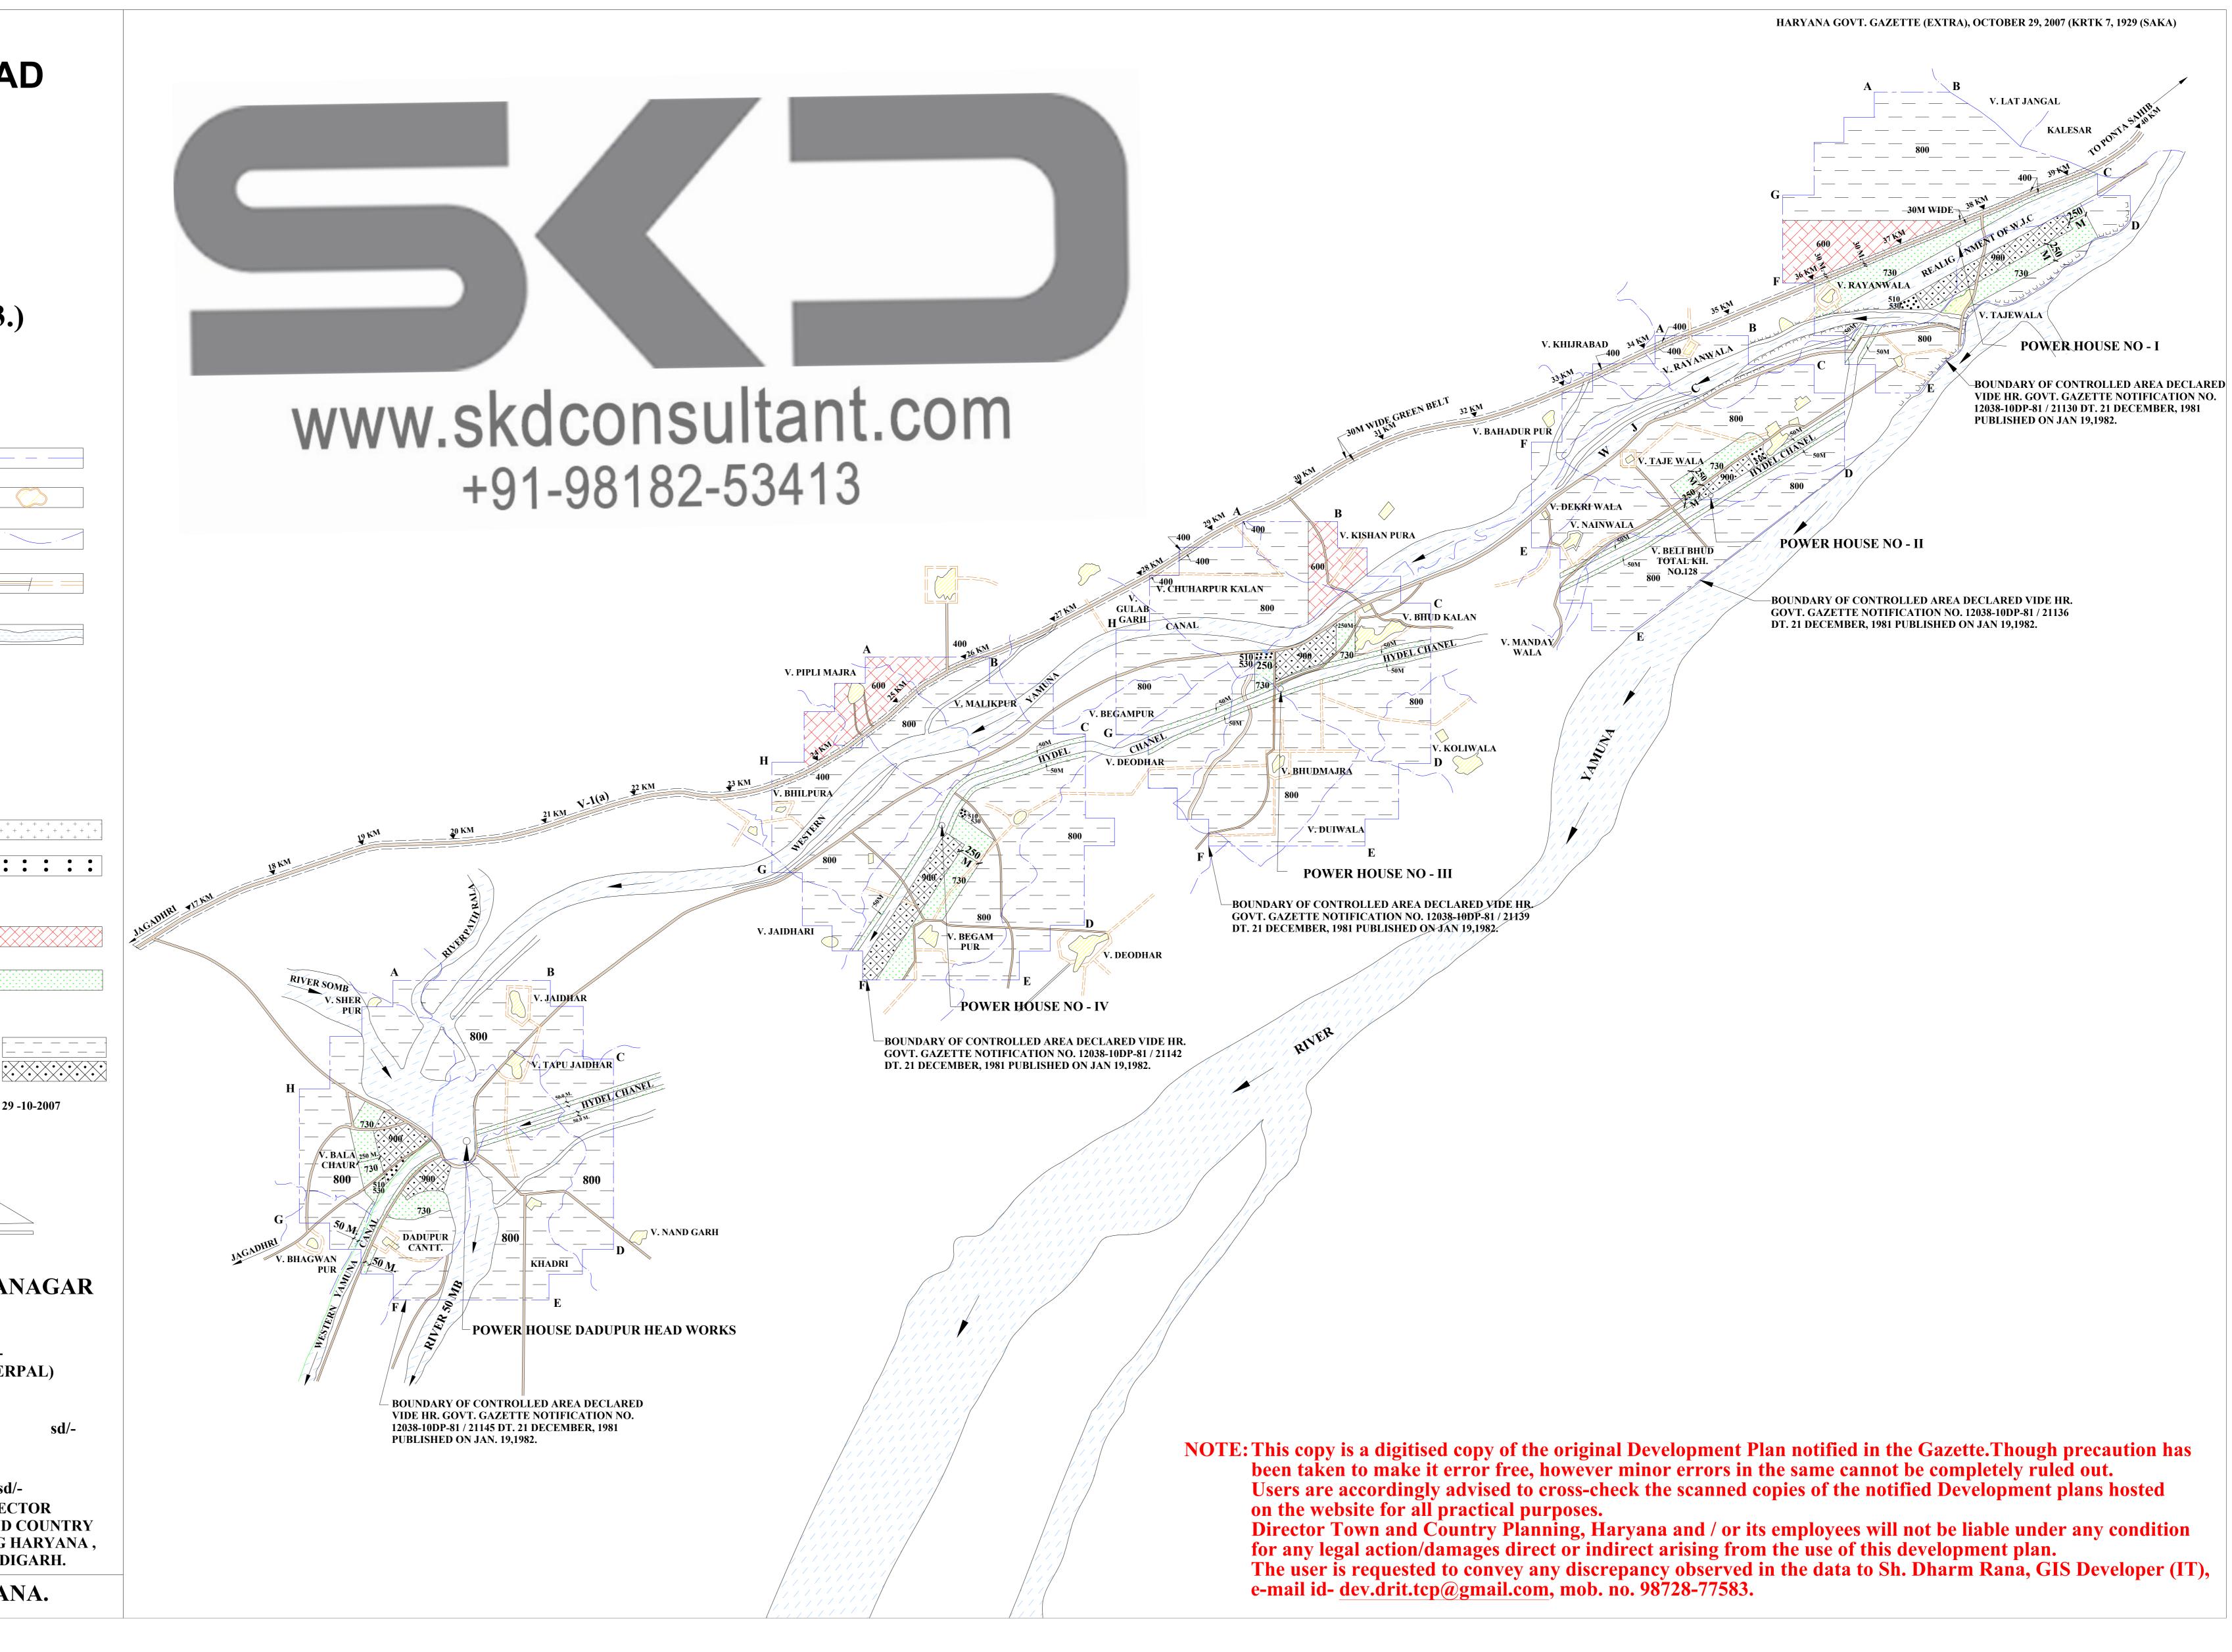

## **FINAL DEVELOPMENT PLAN 2021AD**

FOR CONTROLLED AREAS DECLARED **AROUND POWER HOUSES NO. I, II, III, III, IV** AND DADUPUR HEAD WORKS, **DISTRICT YAMUNANAGAR.** 

## LEGEND

**CONTROLLED AREA BOUNDARY EXISTING VILLAGE AND ABADI** VILLAGE REVENUE ESTATE BOUNDARY **ROADS / RASTAS RIVER / CANAL / CHANNEL** 

## LAND USE PROPOSALS

MAIN SUB LAND USE **CODE CODE** 

| 400 |            | TRANSPORT AND COMMUNICATION                                                              | + +<br>+ +<br>+ + | + + + + + + + + + + + + + + + + + + + + | + + + + + + + + + + + + + + + + + + + + | + + -    | F |
|-----|------------|------------------------------------------------------------------------------------------|-------------------|-----------------------------------------|-----------------------------------------|----------|---|
| 500 |            | PUBLIC UTILITIES                                                                         |                   | •                                       | •                                       | •        |   |
|     | 510<br>530 | WATER WORKS DRAINAGE & SANITARY INSTALATION ETC. ELECTRIC POWER PLANTS, SUB STATION ETC. |                   |                                         |                                         | ~ ~ /    |   |
| 600 |            | PUBLIC AND SEMI PUBLIC                                                                   |                   |                                         |                                         | $\times$ |   |
| 700 | 730        | <b>OPEN SPACES</b><br>GREEN BELT, GARDEN & OTHER RECREATIONAL USES                       |                   |                                         |                                         |          |   |

AGRICULTURAL ZONE 800 **SPECIAL ZONE** 900

NOTE : THIS DRAWING HAS BEEN PUBLISHED VIDE NOTIFICATION NO. CCP (NCR) Y-3 / 2007 /3739 DT. 29 -10-2007 IN HARYANA GOVT. GAZETTE ON 29-10-2007.

1 KM 1/2KM 0 KM 1 KM 2 KM