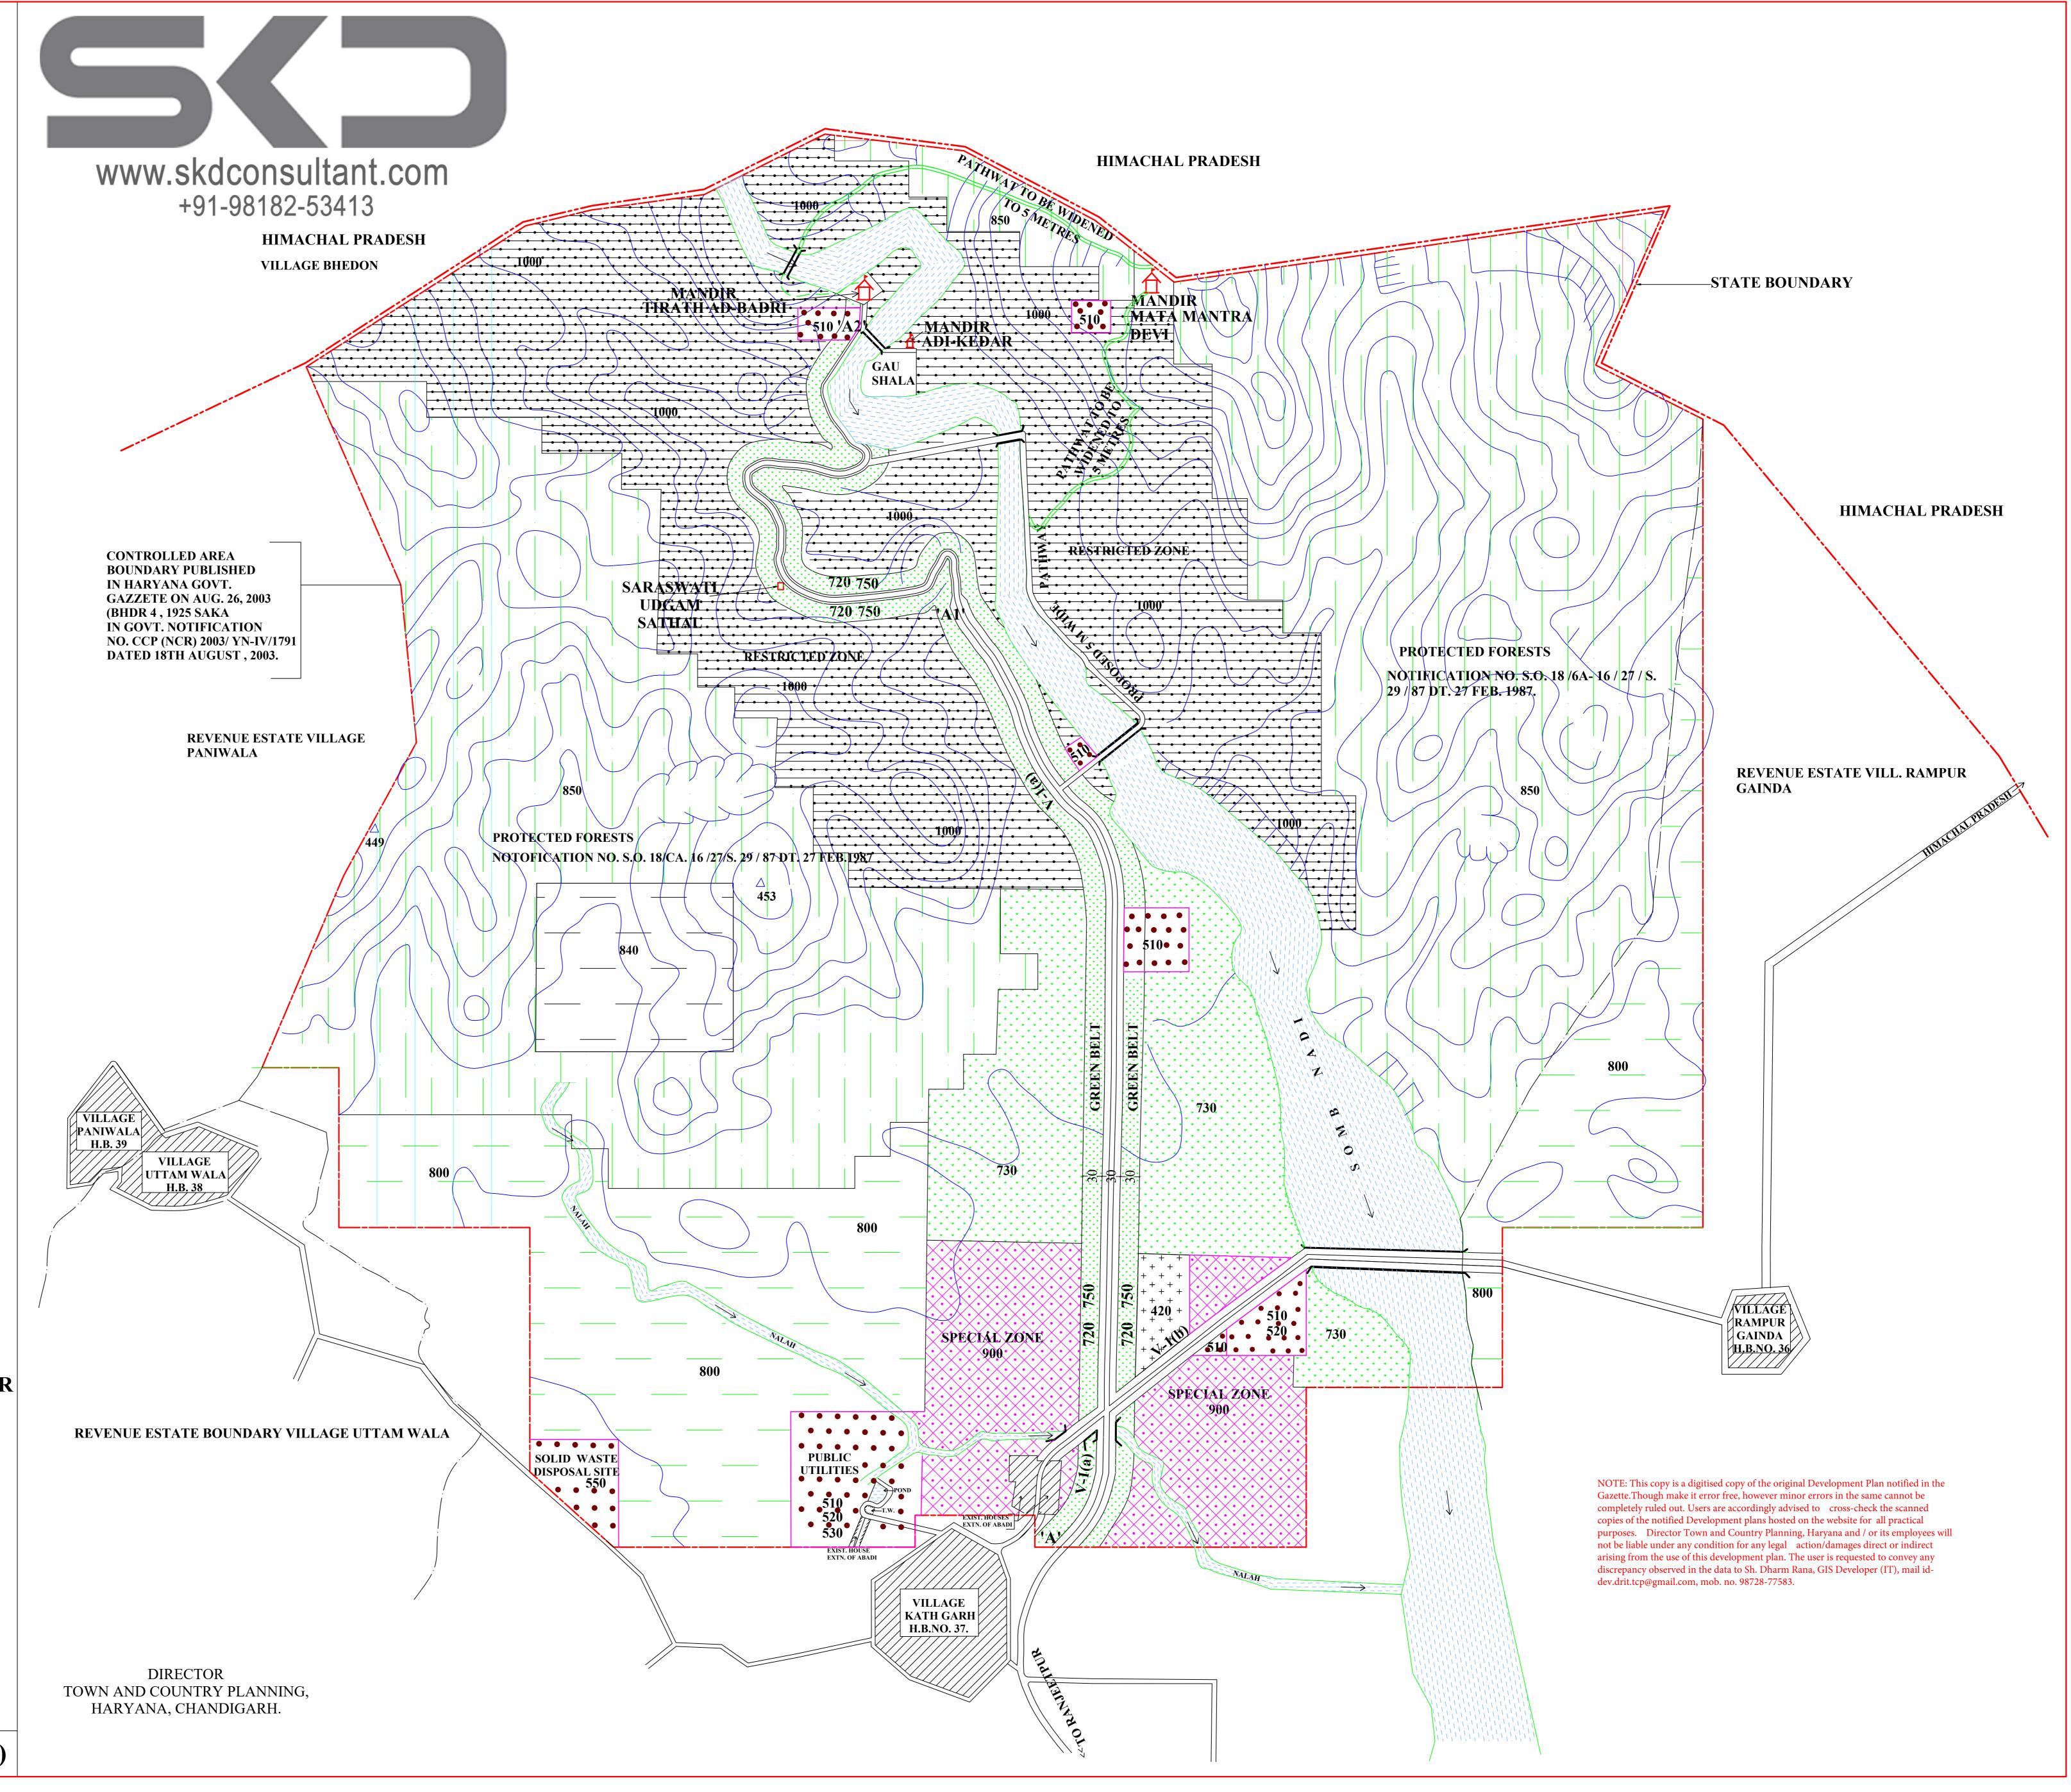

# AD - BADRI

# FINAL DEVELOPMENT PLAN-2031 A.D. FOR CONTROLLED AREA AT VILLAGE KATHGARH (AROUND TIRATH AD-BADRI) DISTRICT YAMUNANAGAR.

UNDER SECTION 5(7) OF ACT 41 OF 1963.

#### LECEND

| LEGEND                                 |  |
|----------------------------------------|--|
| STATE BOUNDARY                         |  |
| CONTROLLED AREA BOUNDARY               |  |
| EXISTING ROADS / PATH WAY              |  |
| EXISTING VILLAGE AND ABADI             |  |
| WATER BODIES                           |  |
| <b>CONTOURS , ROCKY SLOPES. CLIFFS</b> |  |

#### LAND USE PROPOSALS

| MAIN<br>CODE | SUB<br>CODE |                                                                               |                                         |
|--------------|-------------|-------------------------------------------------------------------------------|-----------------------------------------|
| 400          |             | TRANSPORT AND COMMUNICATION                                                   |                                         |
|              | 420         | ROADS, ROAD TRANSPORT DEPOTS AND PARKING AREAS.                               | + + + + + + + + + + + + + + + + + + + + |
| 500          |             | PUBLIC UTILITIES                                                              |                                         |
|              | 510         | WATER SUPPLY INSTALLATIONS INCLUDING TREATMENT PLANTS                         |                                         |
|              | <b>520</b>  | DRAINAGE AND SANITARY INSTALLATIONS INCLUDING DISPOSAL WORKS.                 |                                         |
|              | 530         | ELECTRIC POWER PLANTS,GRID SUB- STATIONS ETC.                                 |                                         |
|              | <b>550</b>  | SOLID WASTE DISPOSAL WORK                                                     |                                         |
| 700          |             | OPEN SPACES                                                                   |                                         |
|              | <b>720</b>  | PARKS AND GREEN BELTS                                                         |                                         |
|              | <b>730</b>  | OTHER RECREATIONAL USES                                                       |                                         |
|              | <b>750</b>  | PETROL FILLING STATIONS AND BUSQUEUE SHELTERS                                 |                                         |
| 800          |             | AGRICULTURAL ZONE                                                             |                                         |
|              | 840         | GRAZING AND LAND PASTURES                                                     |                                         |
|              | 850         | RESERVED FOR PROTECTED FOREST.                                                |                                         |
| 900          |             | SPECIAL ZONE                                                                  |                                         |
|              |             | RECREATIONAL, ENTERTAINMENT, GOVT. OFFICES, COMMERCIAL AND INSTITUTIONAL USES | • × • × • × • × • × • ×                 |
| 1000         |             | RESTRICTED ZONE                                                               |                                         |
|              |             | BEAUTIFICATION AND ENVIRONMENT IMPROVEMENT WORKS,                             |                                         |

### **CLASSIFICATION ROAD**

REST HOUSE AND POLICE POST.

| CLASSIFICATION | ROAD                                             | LAND RESERVED                                                                                                                             |
|----------------|--------------------------------------------------|-------------------------------------------------------------------------------------------------------------------------------------------|
| V-1 (a)        | EXISTING RANJEETPUR<br>KATHGARH-ADBADRI<br>ROAD. | TO BE WIDENED TO 30 METRES FROM POINT 'A' TO POINT 'A1' AND 15 METRES FROM POINT 'A1' TO POINT 'A2' WITH 30 M GREEN BELT ON EITHER SIDES. |
| V-1 (b)        | EXISTING KATHGARH<br>TO RAMPUR GAINDA            | TO BE WIDENED UPTO 30 METRES.                                                                                                             |