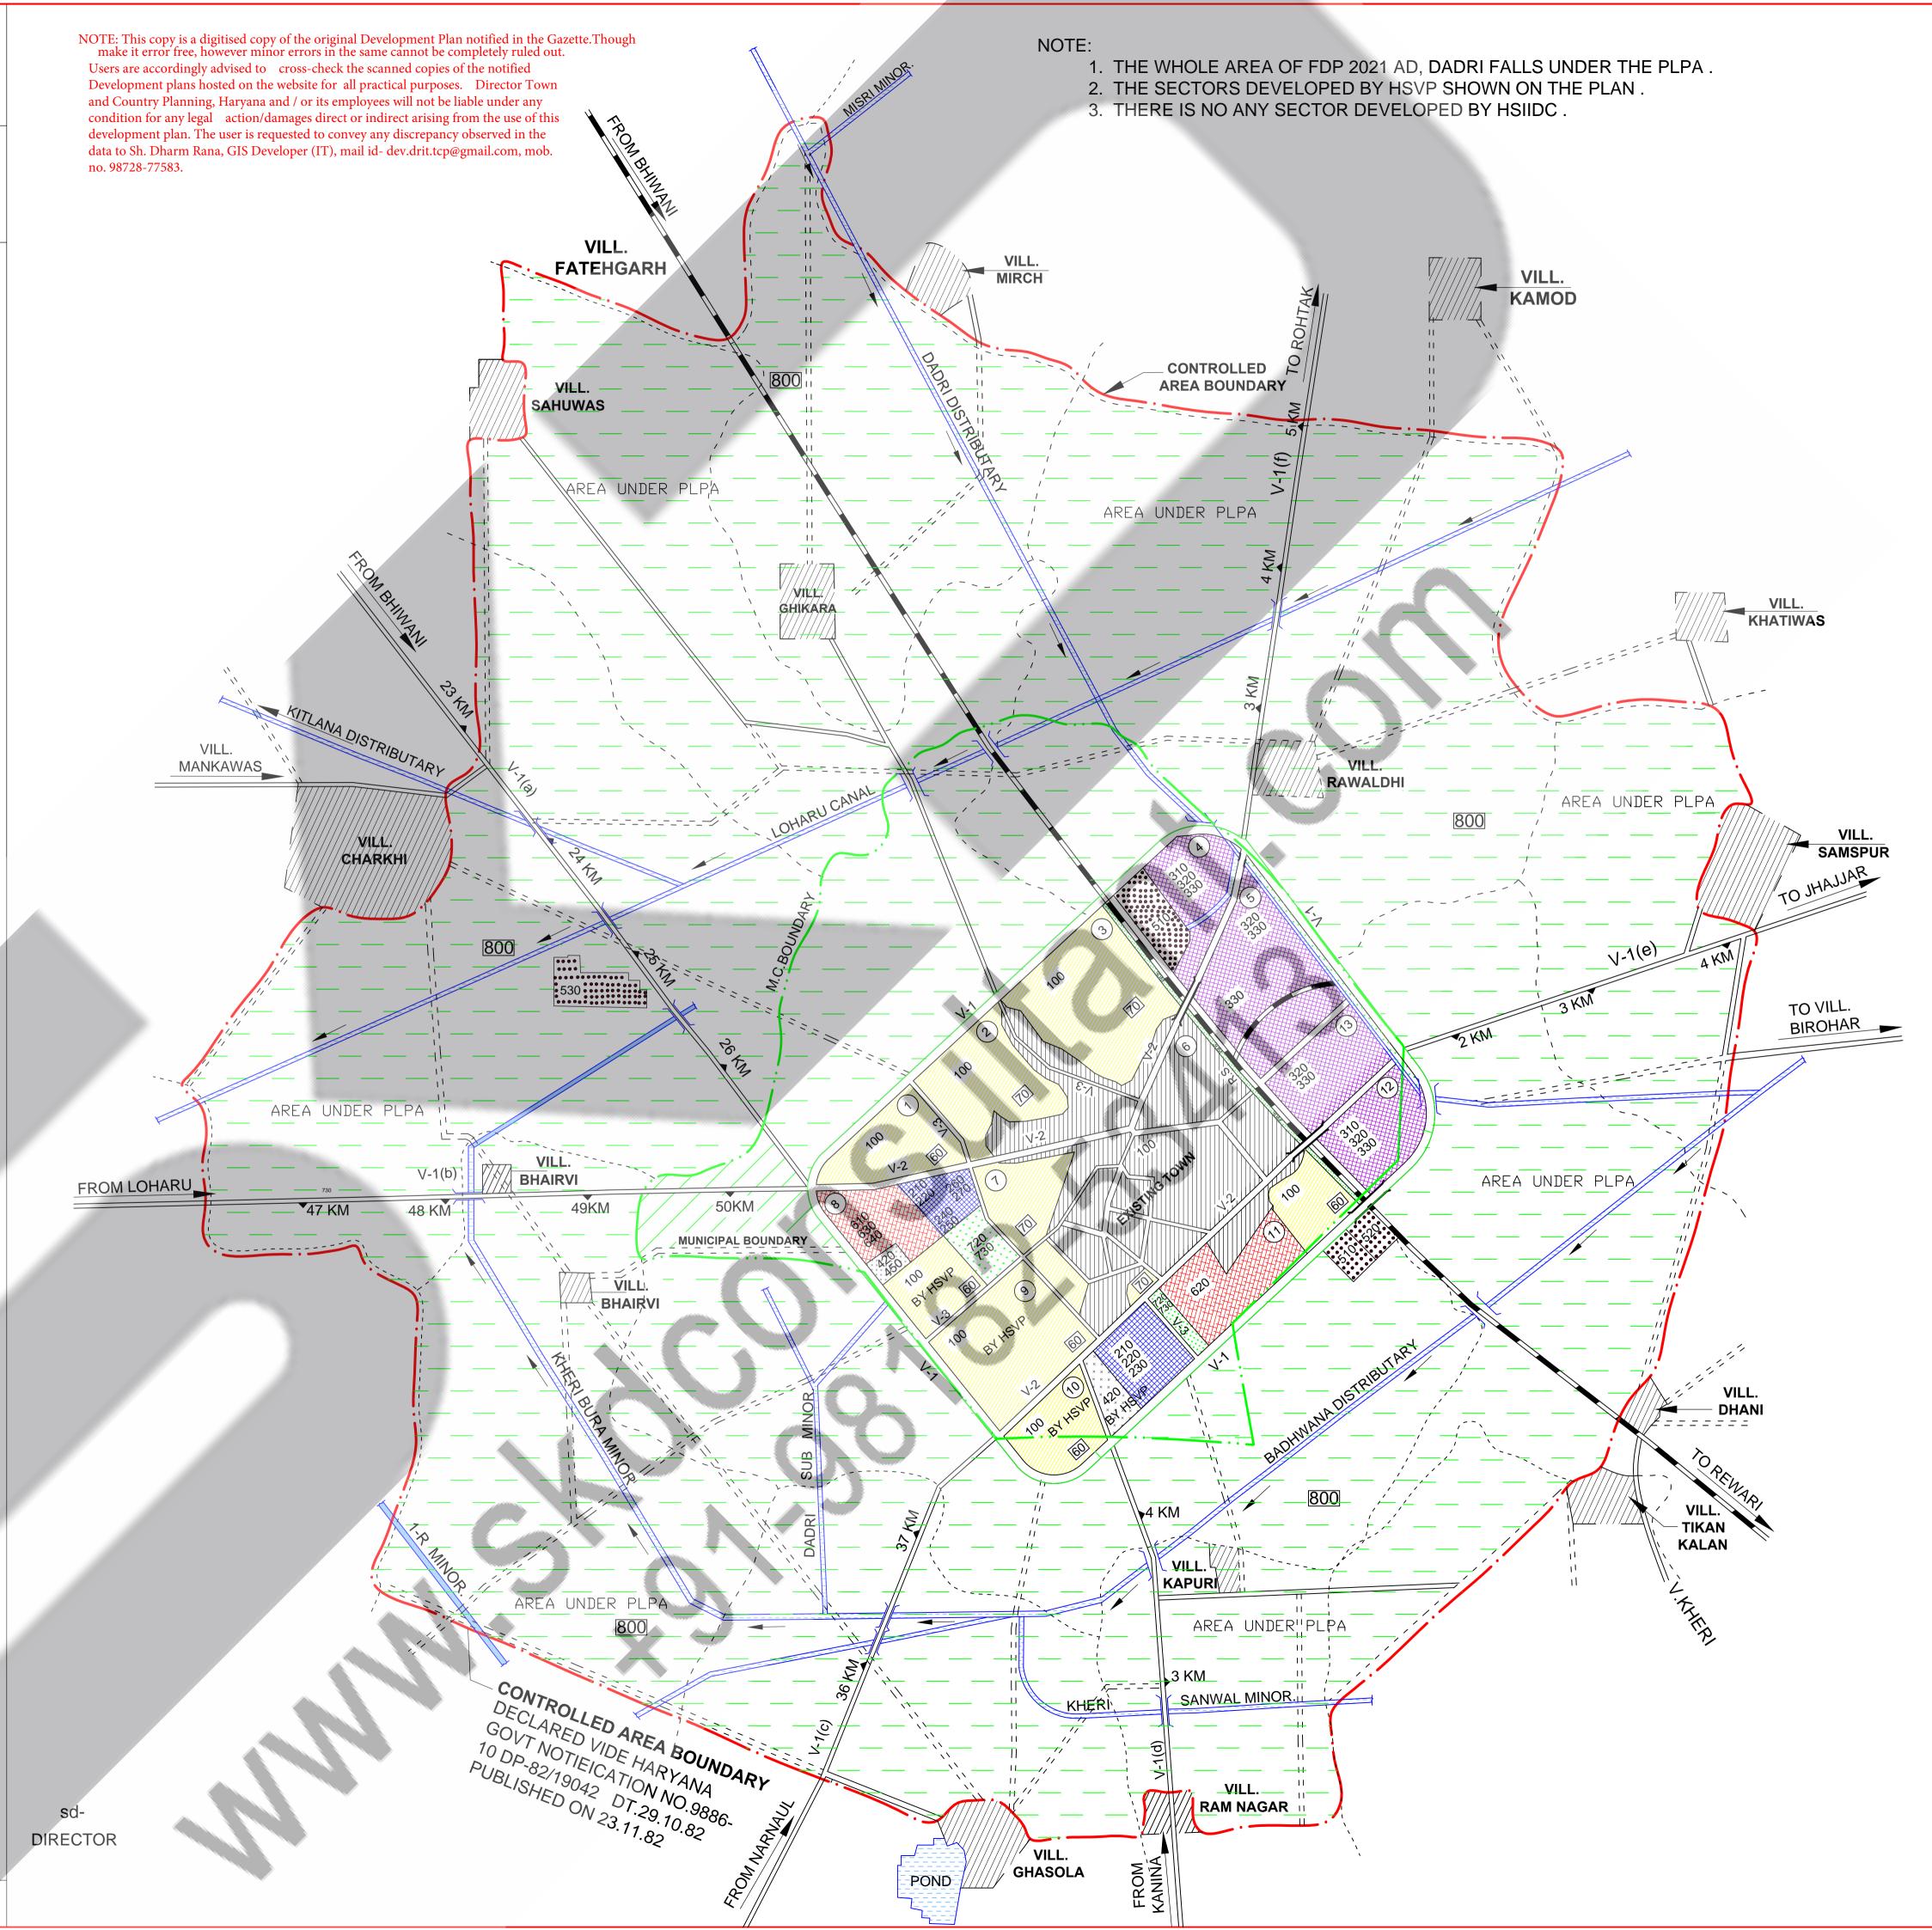

## FINAL DEVELOPMENT PLAN - 2021 A.D.

LEGEND:-**CONTROLLED AREA BOUNDARY** MUNICIPAL BOUNDARY **EXISTING TOWN** VILLAGE ABADI CANAL / MINOR / DISTRIBUTORY RAILWAY LINE / RAILWAY STATION ROADS KATCHA RASTA ======== SECTOR NO. (5) 60 PROPOSED DENSITY PER ACRE MAIN SUB PROPOSED LAND USE :-CODE CODE RESIDENTIAL COMMERCIAL 210 RETAIL TRADE 220 WHOLE SALE TRADE 230 WARE-HOUSE AND STORAGE 240 OFFICES & BANKS INCLUDING GOVT. OFFICES 250 RESTAURANTS, HOTELS, TRANSIT BOARDING HOUSES INCLUDING PUBLIC ASSISTANCE, INSTITUTIONS PROVIDING RESIDENTIAL ACCOMMODATION LIKE DHARAMSHALAS TOURIST HOUSE ETC. 260 CINEMA AND OTHER PLACES OF PUBLIC ASSEMBLY ON A COMMERCIAL BASIS 270 PROFESSIONAL ESTABLISHMENTS INDUSTRIAL 310 SERVICE INDUSTRY. 320 LIGHT INDUSTRY. 330 EXTENSIVE INDUSTRY TRANSPORT & COMMUNICATION + + + + + + + 410 RAILWAY YARDS, RAILWAY STATIONS AND SIDINGS 420 ROAD, ROAD TRANSPORT DEPOTS & PARKING AREAS 450 TELEGRAPH OFFICES, TELEPHONE EXCHANGES ETC. PUBLIC UTILITIES 510 WATER WORKS 520 DISPOSAL WORKS / SOLID WASTE DISPOSAL 530 GRID SUB-STATION PUBLIC & SEMI PUBLIC USES 610 MINI SECRETARIAT, JUDICIAL COMPLEX, JAIL / POLICE STATION AND OTHER INSTITUTIONS 620 EDUCATIONAL 630 MEDICAL 640 CULTURAL INSTITUTION LIKE THEATRES, OPERA HOUSES ETC. OF A PREDOMINANTLY NON COMMERCIAL NATURE **OPEN SPACES** 710 SPORTS GROUND 720 PARKS 730 OTHER RECREATIONAL USES 740 CEMETERIES, CREMATORIA ETC. 750 GREEN BELT, FUEL FILLING STATION AND BUS QUE SHELTER **RURAL ZONE** 